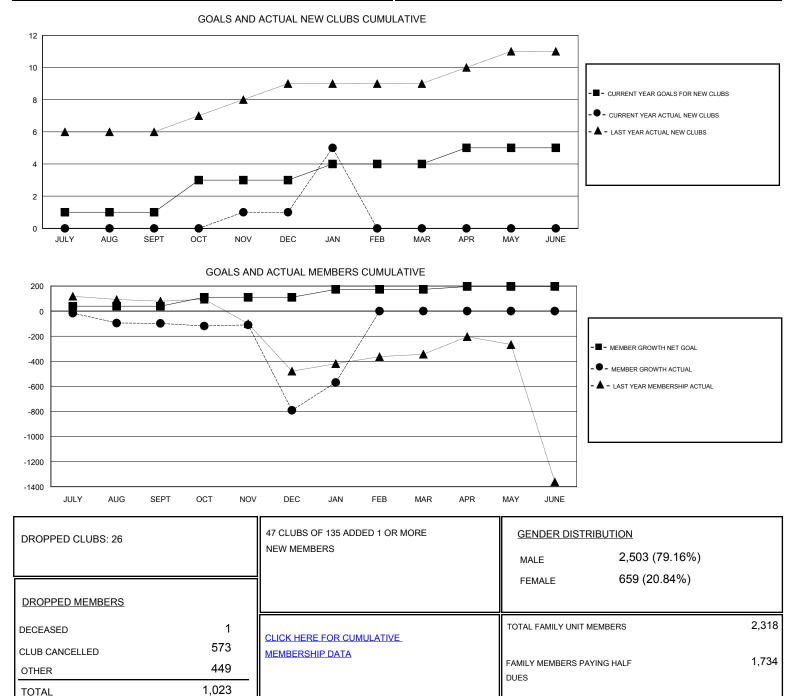

## District 305 N1

Results as of: 1/31/2020

| GMT:                  | LOCATION PAKISTAN |           |               |                       |                           |                         | GMT CA                                             |
|-----------------------|-------------------|-----------|---------------|-----------------------|---------------------------|-------------------------|----------------------------------------------------|
| Clubs                 |                   |           |               | Members               |                           |                         |                                                    |
| RESULTS FOR 2019-2020 |                   |           |               | RESULTS FOR 2019-2020 |                           |                         |                                                    |
| QUARTER               | NEW CLUB GOAL     | NEW CLUBS | DROPPED CLUBS | QUARTER               | MEMBER GROWTH NET<br>GOAL | MEMBER GROWTH<br>ACTUAL | DROPPED<br>MEMBERS ACTUAL<br>(including transfers) |
| JULY/AUG/SEPT         | 1                 | 0         | 7             | JULY/AUG/SEPT         | 39                        | 131                     | 201                                                |
| OCT/NOV/DEC           | 2                 | 1         | 19            | OCT/NOV/DEC           | 71                        | 112                     | 787                                                |
| JAN/FEB/MAR           | 1                 | 4         | 0             | JAN/FEB/MAR           | 63                        | 271                     | 36                                                 |
| APR/MAY/JUNE          | 1                 | 0         | 0             | APR/MAY/JUNE          | 23                        | 0                       | 0                                                  |